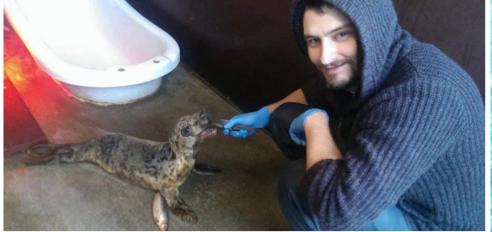

tion of our marine environment.

#### Our History





Visitors in 2016!

# Grey Seal Halichoerus grypus

# Common Seal Phoca vitulina





#### Grey or

Common?

fewer larger spots

flattish top to head

Grey seal

longer, high muzzle



nostrils almost parallel

nostrils at V angle, almost touching below short muzzle concave bridge between nose and forehead

smaller rounded head

Common seal



numerous small dark spots on Jighter ground

### Grey or Common?





#### Seal?









#### Or Sea Lion?



# Pinnipedia

Phocidae

Otariidae

Odobenidae







#### The Problem?



#### Rescue

# 112 seals rescued last season!

#### Rehabilitation



#### Research

#### Education





#### How?





year!





## Healthy?











### Healthy?





**Rescue Hotline: 087 195 5393** 















Kennels



Pools



Release

#### Life After Release?



#### Why Rehabilitate Seals?



#### How YOU can help!





#### Whats Wrong With This Picture?



#### How YOU can help!