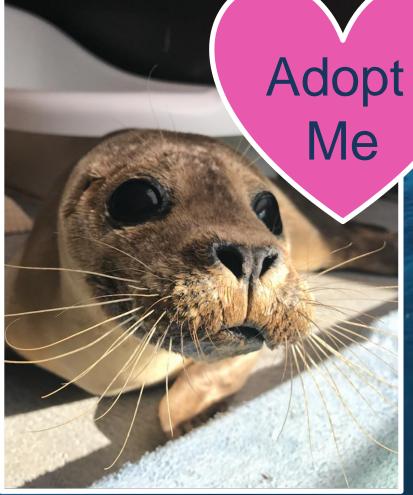

Seal Rescue Ireland is dedicated to the rescue, rehabilitation and release of sick, injured and orphaned seals in Ireland. We strive to provide information and advice as well as promote public education and understanding of seals and the importance of the conservation of our marine environment.