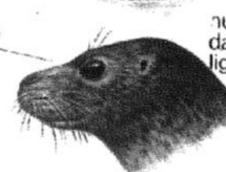

#### Grey or

Common?

fewer larger spots

flattish top to head

Grey seal

longer, high muzzle

nostrils almost parallel

nostrils at V angle, almost touching below short muzzle concave bridge between nose and forehead

smaller rounded head

Common seal

numerous small dark spots on Jighter ground

### Grey or Common?