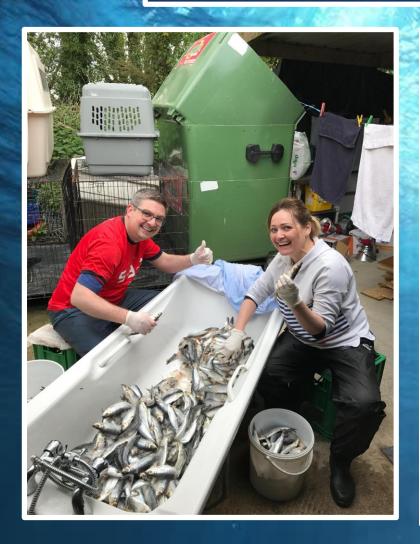

Phoca vitulina





#### Grey or

Common?

fewer larger spots

flattish top to head

Grey seal

longer, high muzzle



nostrils almost parallel

nostrils at V angle, almost touching below short muzzle concave bridge between nose and forehead

smaller rounded head

Common seal



numerous small dark spots on Jighter ground

### Grey or Common?





#### Seal?









#### Or Sea Lion?



# Pinnipedia

Phocidae

Otariidae

Odobenidae







#### The Problem?



#### Rescue

# 112 seals rescued last season!

#### Rehabilitation



#### Research

#### Education





#### How?





year!





## Healthy?











### Healthy?





**Rescue Hotline: 087 195 5393** 















Kennels



Pools



Release

#### Life After Release?



#### Why Rehabilitate Seals?



#### How YOU can help!





#### Whats Wrong With This Picture?



#### How YOU can help!