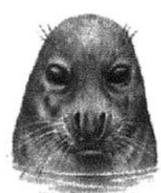

#### Grey or

Common?

fewer larger spots

flattish top to head

Grey seal

longer, high muzzle

nostrils almost parallel

nostrils at V angle, almost touching below short muzzle concave bridge between nose and forehead

### Grey or Common?