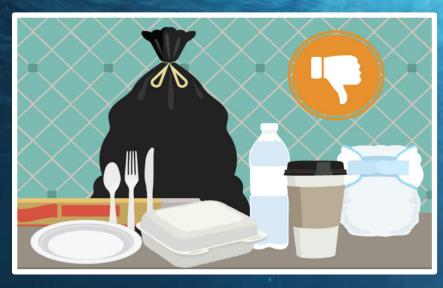

h top to head

Grey seal

longer, high muzzle



nostrils almost parallel

nostrils at V angle, almost touching below short muzzle concave bridge between nose and forehead

smaller rounded head

Common seal



numerous small dark spots on Jighter ground

### Grey or Common?





#### Seal?









#### Or Sea Lion?



# Pinnipedia

Phocidae

Otariidae

Odobenidae







#### The Problem?



#### Rescue

# 112 seals rescued last season!

#### Rehabilitation



#### Research

#### Education





#### How?





year!





## Healthy?











### Healthy?





**Rescue Hotline: 087 195 5393** 















Kennels



Pools



Release

#### Life After Release?



#### Why Rehabilitate Seals?



#### How YOU can help!





#### Whats Wrong With This Picture?



#### How YOU can help!