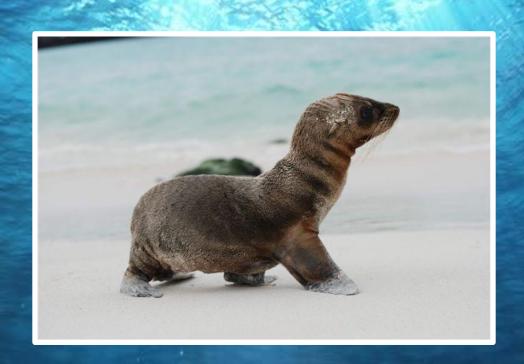

Seal Rescue Ireland is dedicated to the rescue, rehabilitation and release of sick, injured and orphaned seals in Ireland. We strive to provide information and advice as well as promote public education and understanding of seals and the importance of the conservation of our marine environment.

#### Our History





Visitors in 2016!

# Grey Seal Halichoerus grypus

# Common Seal Phoca vitulina





#### Grey or

Common?

fewer larger spots

flattish top to head

Grey seal

longer, high muzzle



nostrils almost parallel

nostrils at V angle, almost touching below short muzzle concave bridge between nose and forehead

smaller rounded head

Common seal



numerous small dark spots on Jighter ground

### Grey or Common?





#### Seal?









#### Or Sea Lion?



# Pinnipedia

Phocidae

Otariidae

Odobenidae







#### The Problem?



#### Rescue

# 112 seals rescued last season!

#### Rehabilitation



#### Research

#### Education





#### How?





year!





## Healthy?











### Healthy?





**Rescue Hotline: 087 195 5393** 















Kennels



Pools



Release

#### Life After Release?



#### Why Rehabilitate Seals?



#### How YOU can help!





#### Whats Wrong With This Picture?



#### How YOU can help!