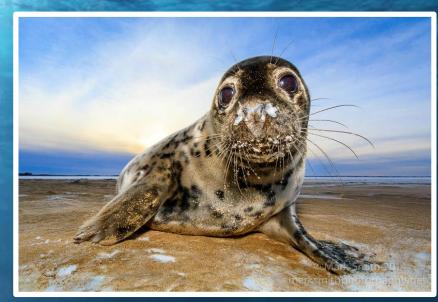

# Grey Seal Halichoerus grypus

#### Grey or

Common?

fewer larger spots

flattish top to head

Grey seal

longer, high muzzle

nostrils almost parallel

nostrils at V angle, almost touching below short muzzle concave bridge between nose and forehead