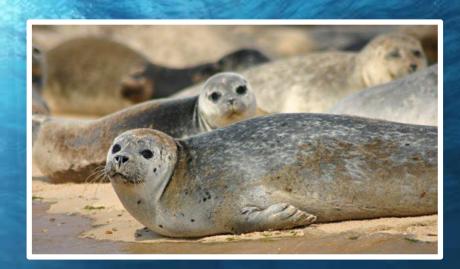

Seal Rescue Ireland is dedicated to the rescue, rehabilitation and release of sick, injured and orphaned seals in Ireland. We strive to provide information and advice as well as promote public education and understanding of seals and the importance of the conservation of our marine environment.

#### Our History





Visitors in 2016!

# Grey Seal Halichoerus grypus

# Common Seal Phoca vitulina





#### Grey or

Common?

fewer larger spots

flattish top to head

Grey seal

longer, high muzzle



nostrils almost parallel

nostrils at V angle, almost touching below short muzzle concave bridge between nose and forehead

smaller rounded head

Common seal



numerous small dark spots on Jighter ground

### Grey or Common?





#### Seal?









#### Or Sea Lion?



# Pinnipedia

Phocidae

Otariidae

Odobenidae







#### The Problem?



#### Rescue

# 112 seals rescued last season!

#### Rehabilitation



#### Research

#### Education





#### How?





year!





## Healthy?











### Healthy?





**Rescue Hotline: 087 195 5393** 















Kennels



Pools



Release

#### Life After Release?



#### Why Rehabilitate Seals?



#### How YOU can help!





#### Whats Wron