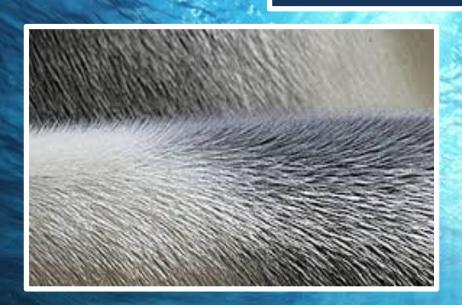

#### Grey or

Common?

fewer larger spots

flattish top to head

Grey seal

longer, high muzzle

nostrils almost parallel

nostrils at V angle, almost touching below short muzzle concave bridge between nose and forehead

smaller rounded head

Common seal

numerous small dark spots on Jighter ground

### Grey or Common?