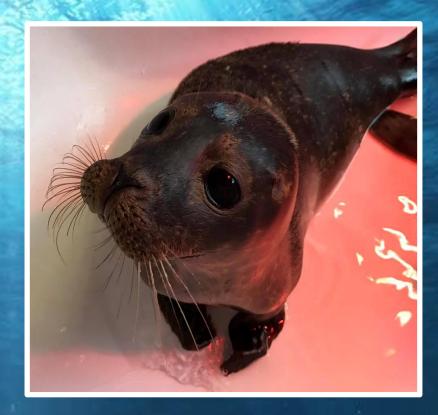

# Grey Seal Halichoerus grypus

# Common Seal Phoca vitulina

### Grey or Common?

#### Grey or

Common?

fewer larger spots

flattish top to head

Grey seal

longer, high muzzle

nostrils almost parallel

nostrils at V angle, almost touching below short muzzle concave bridge between nose and forehead

smaller rounded head

Common seal

numerous small dark spots on Jighter ground