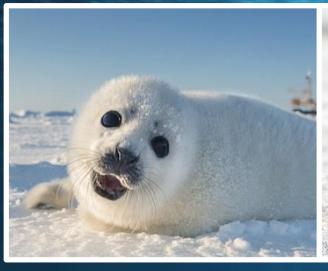

# Grey Seal Halichoerus grypus

#### Grey or

Common?

fewer larger spots

flattish top to head

Grey seal

longer, high muzzle

nostrils almost parallel

nostrils at V angle, almost touching below short muzzle concave bridge between nose and forehead

smaller rounded head

Common seal

numerous small dark spots on Jighter ground

### Grey or Common?