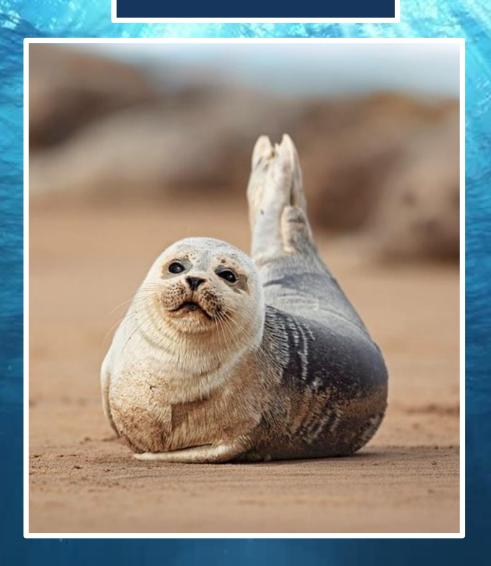

# Common Seal Phoca vitulina

smaller rounded head

Common seal

numerous small dark spots on Jighter ground

### Grey or Common?