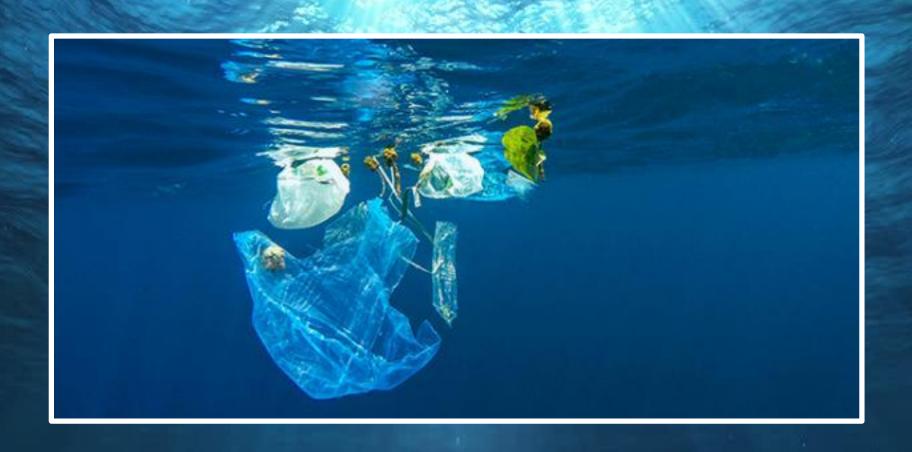

?

fewer larger spots

flattish top to head

Grey seal

longer, high muzzle



nostrils almost parallel

nostrils at V angle, almost touching below short muzzle concave bridge between nose and forehead

smaller rounded head

Common seal



numerous small dark spots on Jighter ground

### Grey or Common?





#### Seal?









#### Or Sea Lion?



# Pinnipedia

Phocidae

Otariidae

Odobenidae







#### The Problem?



#### Rescue

# 112 seals rescued last season!

#### Rehabilitation



#### Research

#### Education





#### How?





year!





## Healthy?











### Healthy?





**Rescue Hotline: 087 195 5393** 















Kennels



Pools



Release

#### Life After Release?



#### Why Rehabilitate Seals?



#### How YOU can help!





#### Whats Wrong With This Picture?



#### How YOU can help!