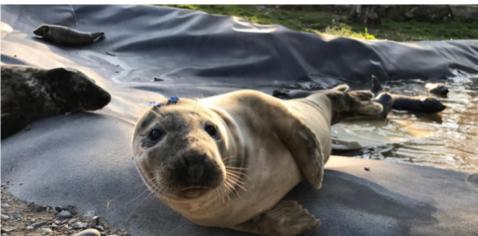

on of our marine environment.

#### Our History





Visitors in 2016!

# Grey Seal Halichoerus grypus

# Common Seal Phoca vitulina





#### Grey or

Common?

fewer larger spots

flattish top to head

Grey seal

longer, high muzzle



nostrils almost parallel

nostrils at V angle, almost touching below short muzzle concave bridge between nose and forehead

smaller rounded head

Common seal



numerous small dark spots on Jighter ground

### Grey or Common?





#### Seal?









#### Or Sea Lion?



# Pinnipedia

Phocidae

Otariidae

Odobenidae







#### The Problem?



#### Rescue

# 112 seals rescued last season!

#### Rehabilitation



#### Research

#### Education





#### How?





year!





## Healthy?











### Healthy?





**Rescue Hotline: 087 195 5393** 















Kennels



Pools



Release

#### Life After Release?



#### Why Rehabilitate Seals?



#### How YOU can help!





#### Whats Wrong With This Picture?



#### How YOU can help!