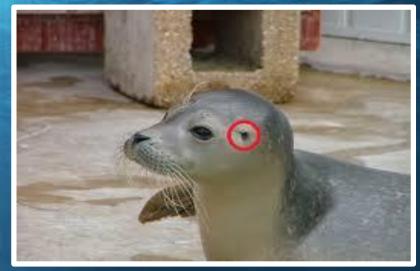

# Common Seal Phoca vitulina

#### Grey or

Common?

fewer larger spots

flattish top to head

Grey seal

longer, high muzzle

nostrils almost parallel

nostrils at V angle, almost touching below short muzzle concave bridge between nose and forehead

smaller rounded head

Common seal

numerous small dark spots on Jighter ground

### Grey or Common?