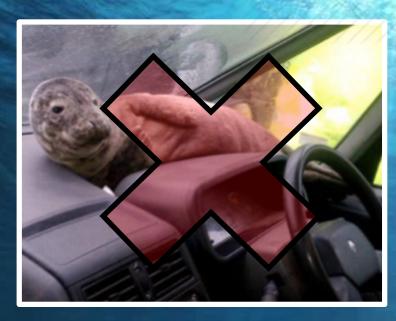

nservation of our marine environment.

#### Our History





Visitors in 2016!

# Grey Seal Halichoerus grypus

# Common Seal Phoca vitulina





#### Grey or

Common?

fewer larger spots

flattish top to head

Grey seal

longer, high muzzle



nostrils almost parallel

nostrils at V angle, almost touching below short muzzle concave bridge between nose and forehead

smaller rounded head

Common seal



numerous small dark spots on Jighter ground

### Grey or Common?





#### Seal?









#### Or Sea Lion?



# Pinnipedia

Phocidae

Otariidae

Odobenidae







#### The Problem?



#### Rescue

# 112 seals rescued last season!

#### Rehabilitation



#### Research

#### Education





#### How?





year!





## Healthy?











### Healthy?





**Rescue Hotline: 087 195 5393** 















Kennels



Pools



Release

#### Life After Release?



#### Why Rehabilitate Seals?



#### How YOU can help!





#### Whats Wrong With This Picture?



#### How YOU can help!