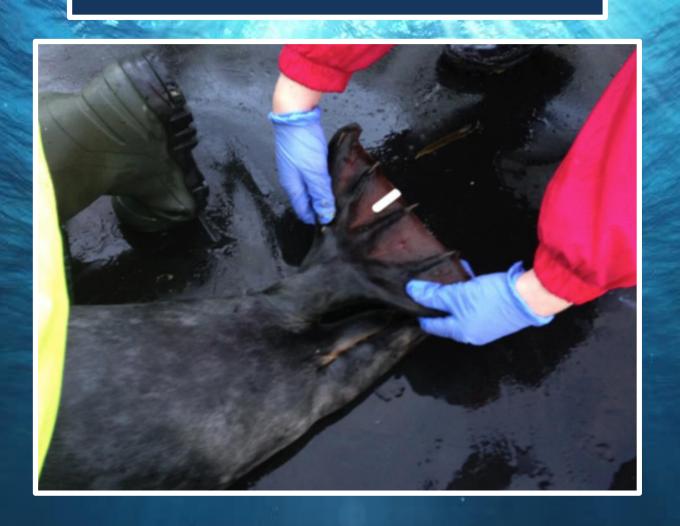

rs in 2016!

# Grey Seal Halichoerus grypus

# Common Seal Phoca vitulina





#### Grey or

Common?

fewer larger spots

flattish top to head

Grey seal

longer, high muzzle



nostrils almost parallel

nostrils at V angle, almost touching below short muzzle concave bridge between nose and forehead

smaller rounded head

Common seal



numerous small dark spots on Jighter ground

### Grey or Common?





#### Seal?









#### Or Sea Lion?



# Pinnipedia

Phocidae

Otariidae

Odobenidae







#### The Problem?



#### Rescue

# 112 seals rescued last season!

#### Rehabilitation



#### Research

#### Education





#### How?





year!





## Healthy?











### Healthy?





**Rescue Hotline: 087 195 5393** 















Kennels



Pools



Release

#### Life After Release?



#### Why Rehabilitate Seals?



#### How YOU can help!





#### Whats Wrong With This Picture?



#### How YOU can help!