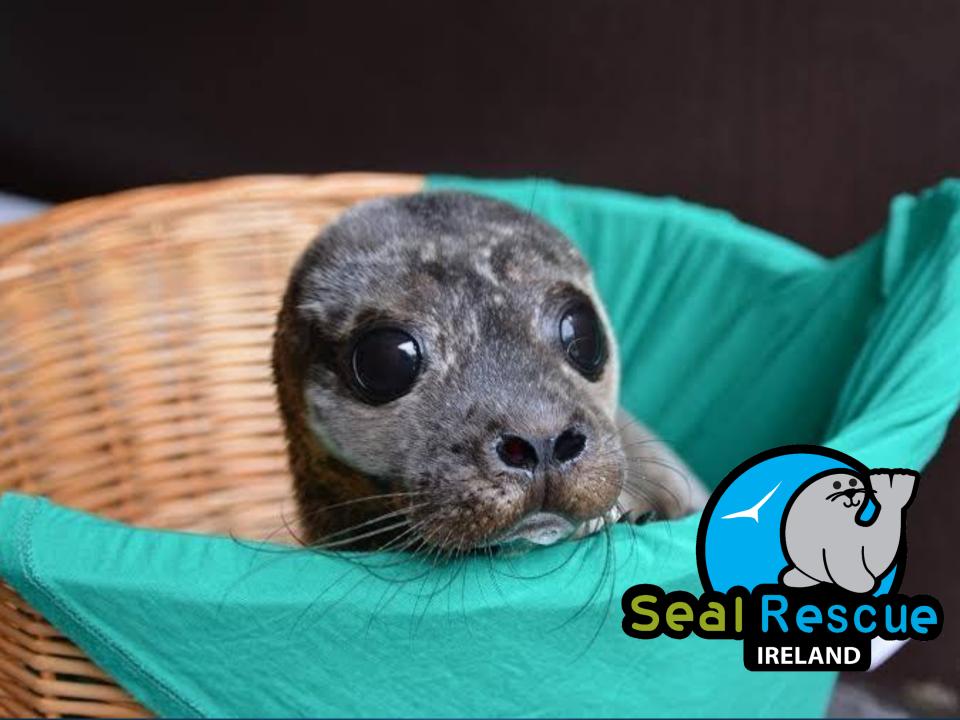

Seal Rescue Ireland is dedicated to the rescue, rehabilitation and release of sick, injured and orphaned seals in Ireland. We strive to provide information and advice as well as promote public education and understanding of seals and the importance of the conservation of our marine environment.