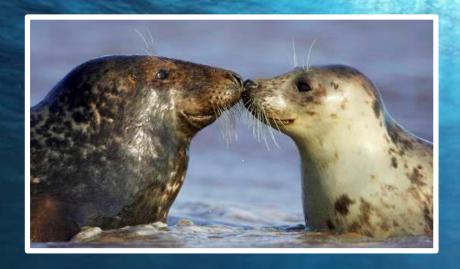

#### Grey or

Common?

fewer larger spots

flattish top to head

Grey seal

longer, high muzzle

nostrils almost parallel

nostrils at V angle, almost touching below short muzzle concave bridge between nose and forehead

smaller rounded head

Common seal

numerous small dark spots on Jighter ground

### Grey or Common?